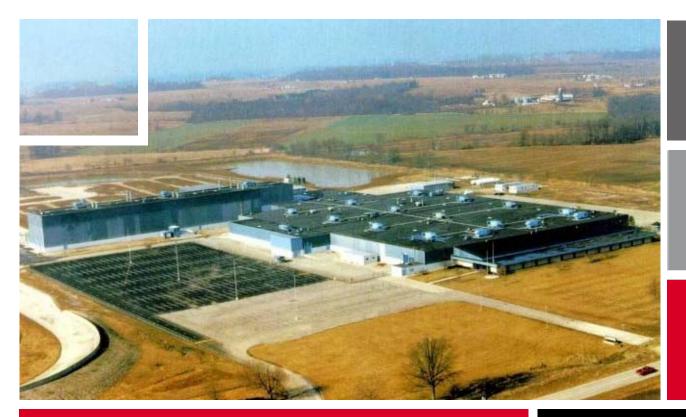

## **Property Description**

**Building Size:** 400,000 sq.ft. <u>+</u>

**Available:** 200,000 sq.ft. <u>+</u>

**Divisible to:** 44,000 sq.ft.  $\pm$ 

**Land:** 67 Acres <u>+</u>

Ceiling Height: 22' to 56'

Docks: 21

Drive-in: 3

Column Spacing: 60' x 50'

**Power:** 480v/277 amp

3 phase

Sprinklers: Yes

Parking: Ample

**Lease Rate:** \$2.25 psf to \$3.25

psf NNN